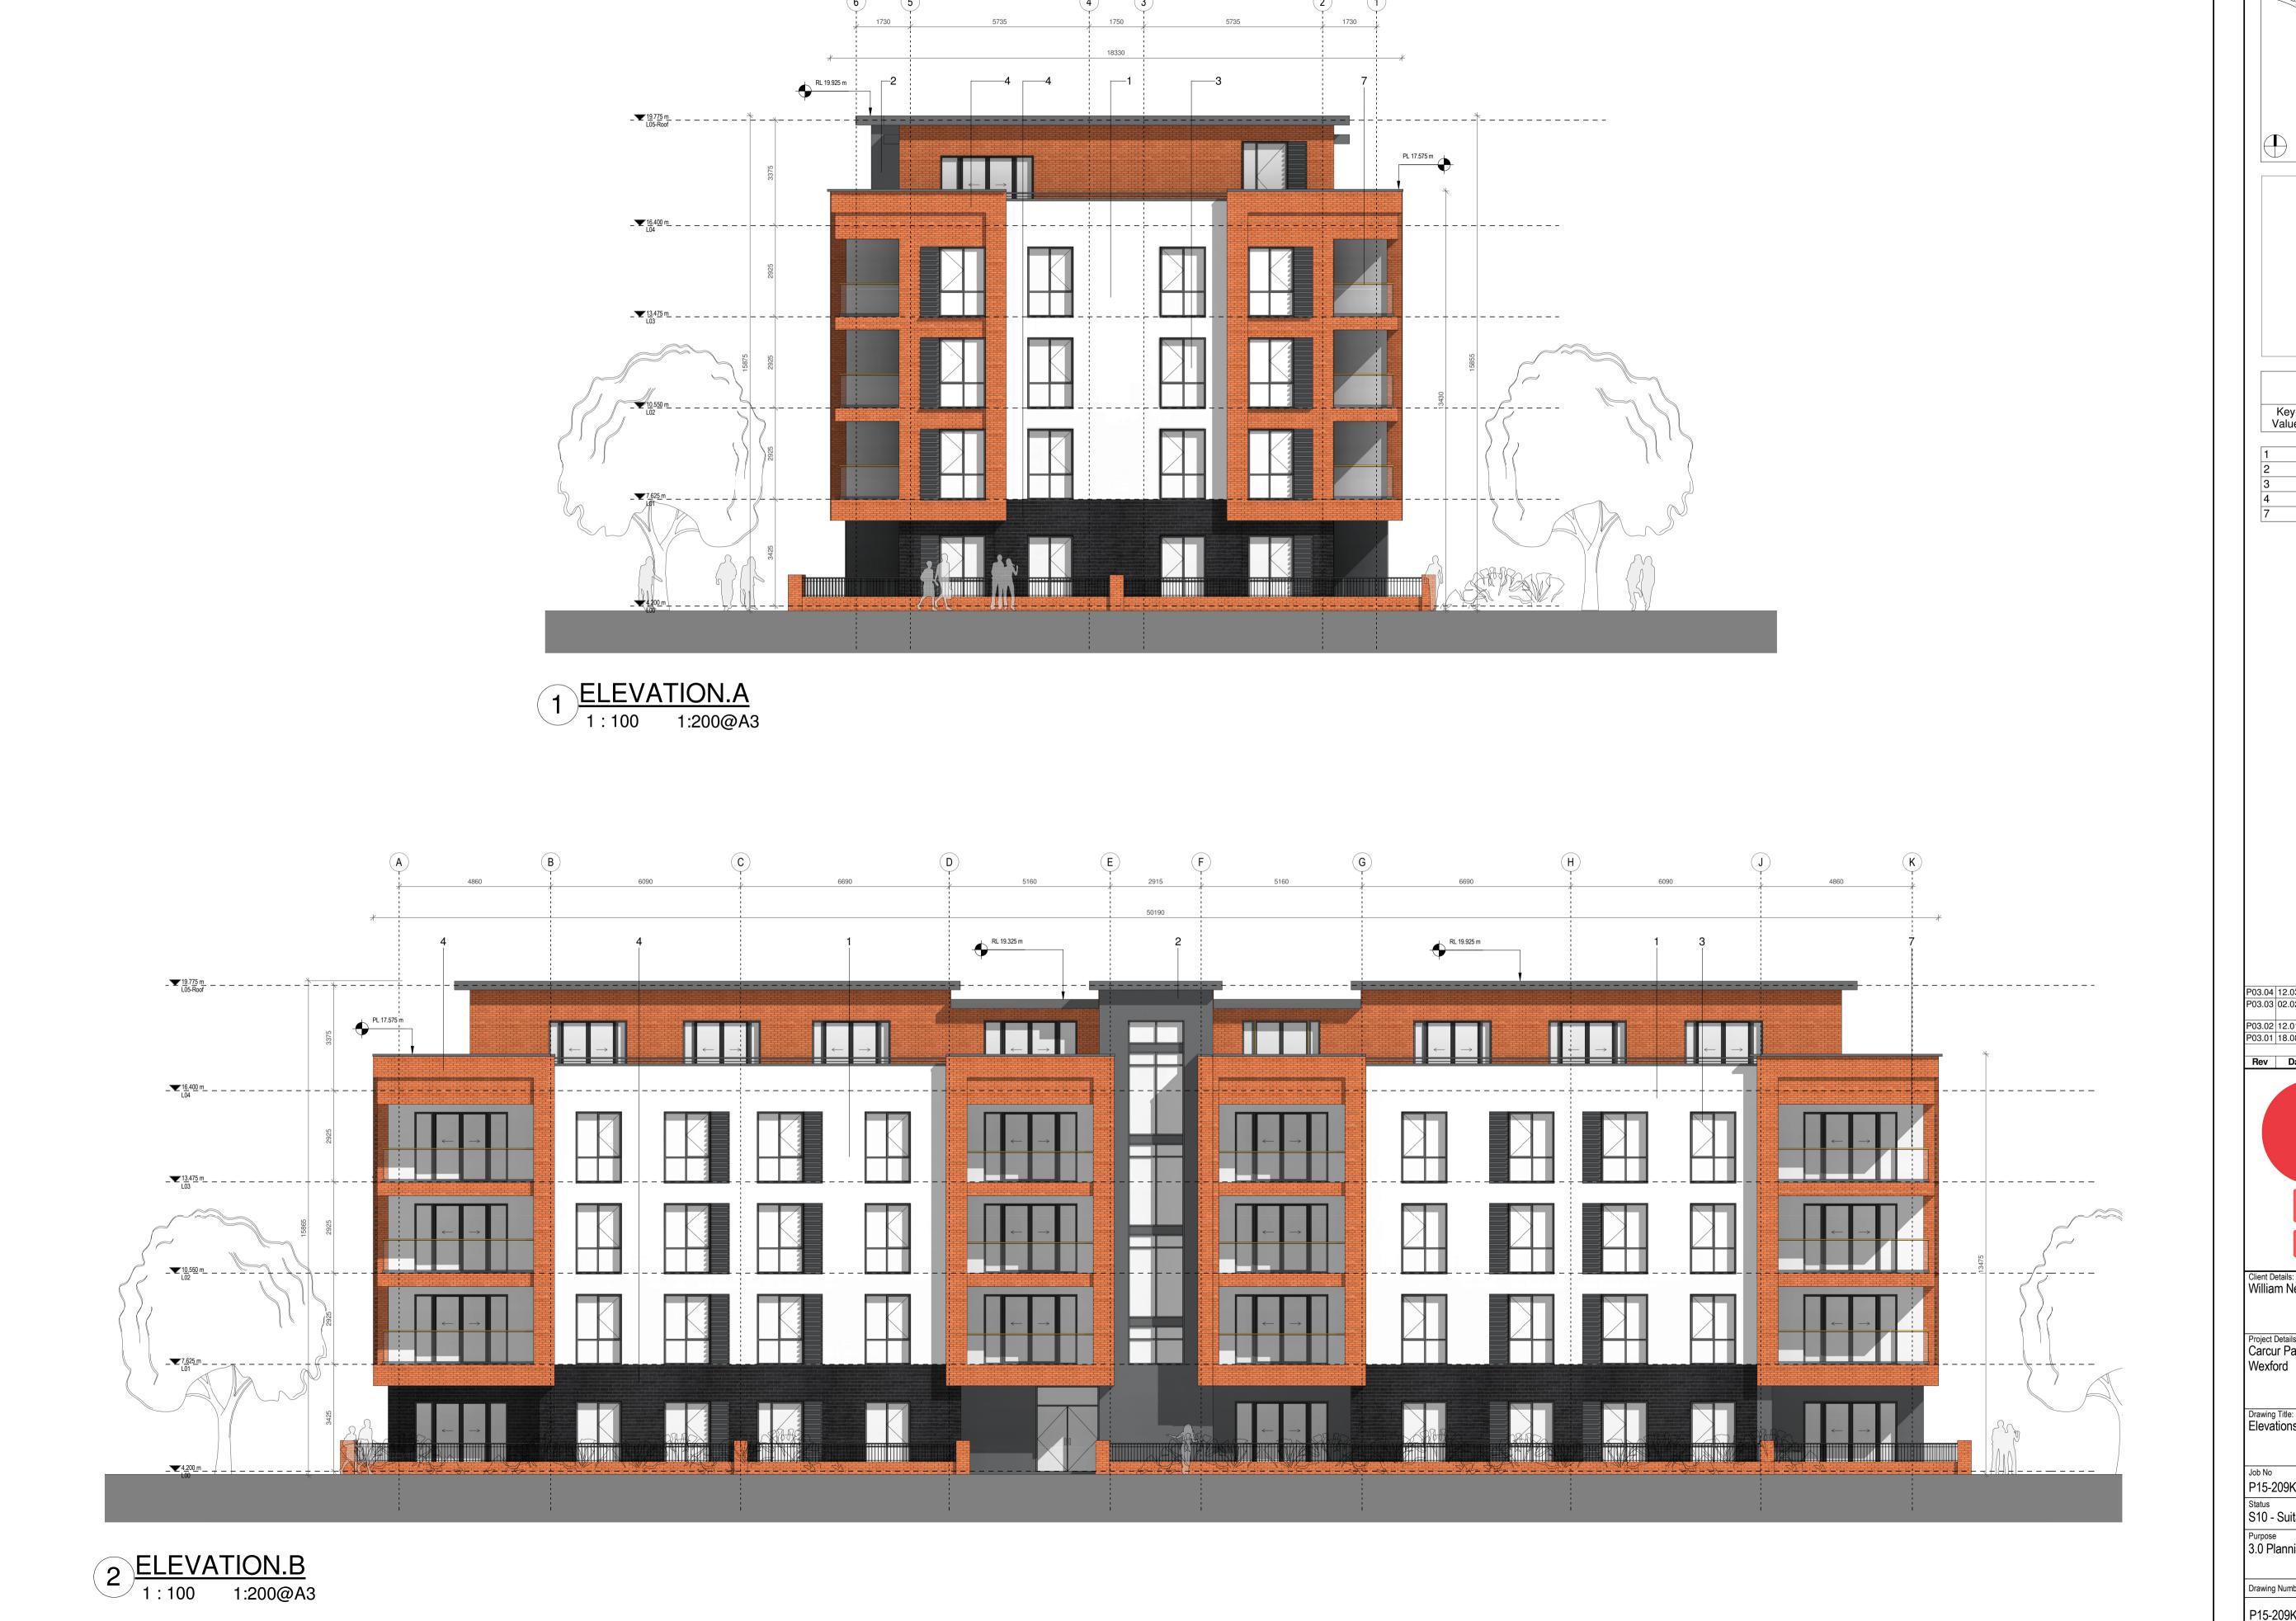

Keynote Legend Keynote Text

Selected Render Finish type 2 Selected Windows & Doors Frame Finish Selected Brickwork Selected Glazed Balcony / Railing

Selected Render Finish type 1

P03.04 12.03.18 BLR Issued to Planning Consultant for Review P03.03 02.02.18 JMc Issued to Planning Consultant for Review | | A | | | | P03.02 | 12.01.17 | BLR | Issued for RFI | | P03.01 | 18.08.17 | MFG | Issued for Planning |

Rev Date DRN Description

T: +353 (0)56 7762697 W: www.reddyarchitecture.com E: info@reddyarchitecture.com Client Details:
William Neville & Sons

Project Details: Carcur Park

Drawing Title:
Elevations Sheet 1 Apartment Block 5